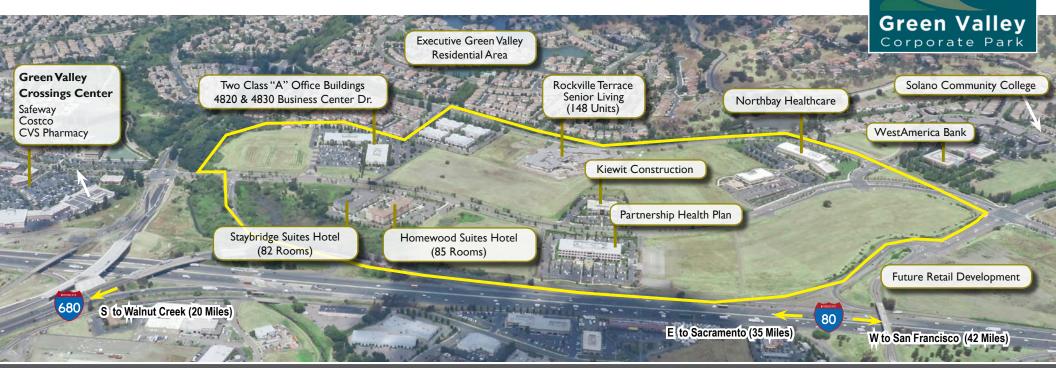

### STRATEGIC, CENTRALLOCATION WITH EXCELLENT ACCESS & IDENTITY

To date, 14 buildings totaling over 809,000 SF have been constructed within the 132-acre Green Valley Corporate Park

Zoning for the project allows a mixed-use development including office, high-tech and R&D-type space, restaurants, child-care facilities and a health club.

The Property is also located next to the prestigious Green Valley residential area with a plentiful supply of executive housing and local amenities, including the neighboring 350,000 sq ft Green Valley Crossings Retail Center, which includes numerous retail shops, restaurants and other retail services.

### CURRENT OFFICE AVAILABILITIES