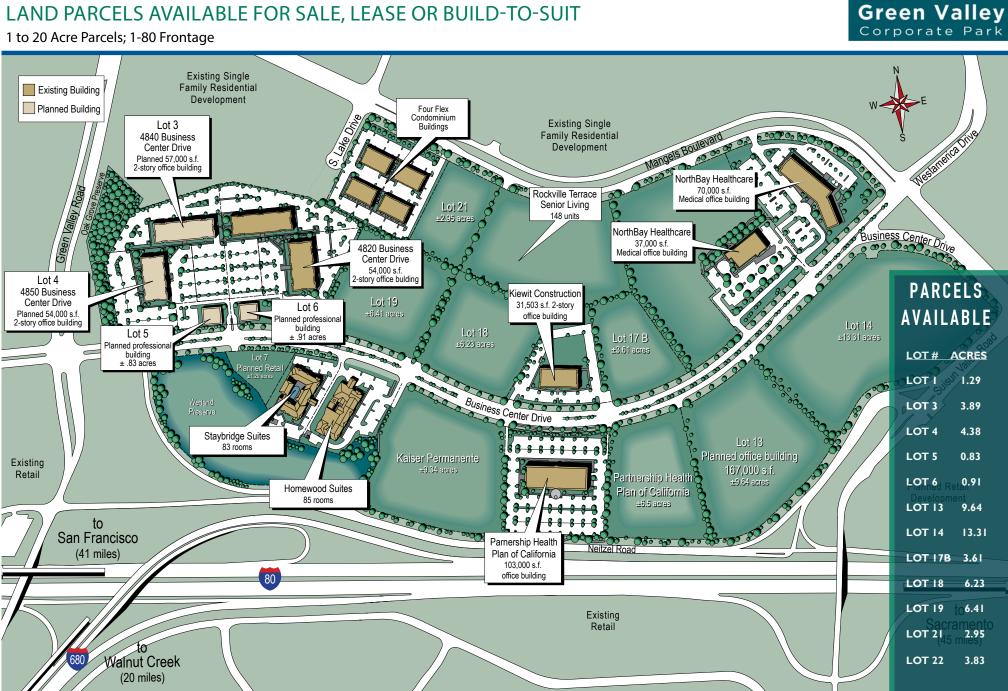

### LAND PARCELS AVAILABLE FOR SALE, LEASE OR BUILD-TO-SUIT

1 to 20 Acre Parcels; 1-80 Frontage

www.GREENVALLEYCORPORATEPARK.com

#### Project Highlights:

- 132-Acre Mixed Use Development in Fairfield, CA
- Land Parcels Available for Sale or Build-to-Suit (I to 20 Acre Parcels; I-80 Frontage)
- Planned & Existing Class "A" Office Buildings for Sale, Lease or BTS
- Planned Medical Office & Retail/Commercial Buildings For Sale, Lease or BTS
- Class "A" Office Suites Available Immediately for Lease
- Project is Zoned for Over 2 Million SF of Office, Retail, High-Tech and R&D Space
- Building Signage Opportunities Available
- Excellent Interstate 80/680 Access & Exposure