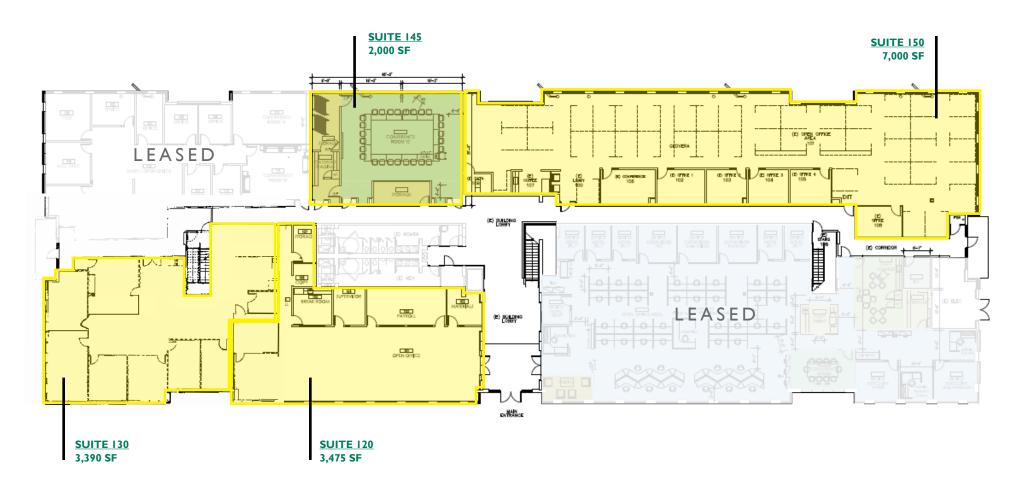

#### CLASS "A" OFFICE SUITES AVAILABLE IMMEDIATELY 4830 BUSINESS CENTER DRIVE

| <b>SUITE 120</b> | SUITE 130    | SUITE 145    | <b>SUITE 150</b> |
|------------------|--------------|--------------|------------------|
| • ±3,475 RSF     | • ±3,390 RSF | • ±2,000 RSF | • ±7,000 RSF     |